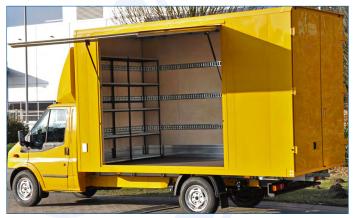

Above all, however, other work in terms of business management such as. For example, refinishing is often more lucrative than painting a new body.

For this reason, AluTeam offers you optionally from a quantity of 10 kits for the 3.5 to class or the 3.5 to class. 8 kits for superstructures with a TW from 7.5 tons of coloured panels in a high-quality powder coating.

As with the well-known white shades RAL 9010 or MB 9147, the powder coating is applied electrically and burned in the oven. All common RAL shades except fluorescent colours are available.

Realize significant savings and **optimizations** in your production. Improve your competitive position. **AluTeam is your partner for success.** 