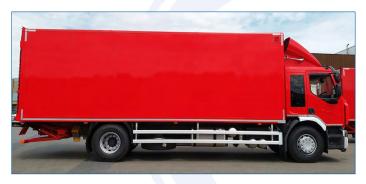

Above all, however, other work in terms of business management such as. For example, refinishing is often more lucrative than painting a new body.

For this reason, AluTeam offers you optionally from a quantity of 10 kits for the 3.5 to class or the 3.5 to class. 8 kits for superstructures with a TW from 7.5 tons of coloured panels in a high-quality powder coating.

As with the well-known white shades RAL 9010 or MB 9147, the powder coating is applied electrically and burned in the oven. All common RAL shades except fluorescent colours are available.

Realize significant savings and **optimizations** in your production. Improve your competitive position. **AluTeam is your partner for success.** 