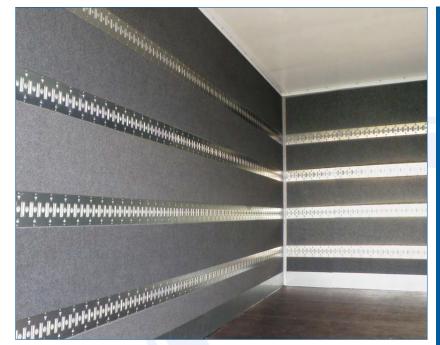

## Surface protection with needle felt

When transporting unpackaged goods such as removal goods, it is always a question of **protecting the surfaces of the load from grazing damage.** 

Felt-covered inner walls with lashing rails embedded in FerroFoam® or GFK-Foam, such as rod lashing strips, have proven their worth to furniture movers for this purpose.

- > dimensionally accurate
- > embedded lashing rails
- > can be combined with all flat interior surface layers

AluTeam Fahrzeugtechnik GmbH Brockhagener Straße 88, D-33649 Bielefeld Tel. + 49 (0)521 - 41 73 11 - 0; Fax - 90 E-Mail: info@aluteam.de / www.aluteam.de AluTeam Fahrzeugtechnik Wolfhagen GmbH Hans-Böckler-Straße 4, D-34466 Wolfhagen Tel. + 49 (0)56 92 - 609 - 0; Fax - 38 E-Mail: wolfhagen@aluteam.de / www.aluteam.de