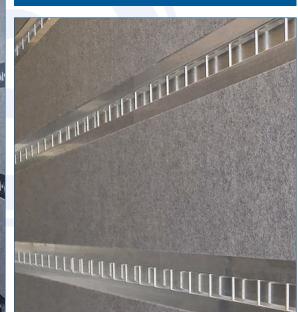

## Surface protection with needle felt

When transporting unpackaged goods such as removal goods, it is always a question of **protecting the surfaces of the load from grazing damage.** 

Felt-covered inner walls with lashing rails embedded in FerroFoam® or GFK-Foam, such as rod lashing strips, have proven their worth to furniture movers for this purpose.

- > dimensionally accurate
- > embedded lashing rails
- > can be combined with all flat interior surface layers

AluTeam Fahrzeugtechnik GmbH Brockhagener Straße 88, D-33649 Bielefeld Tel. + 49 (0)521 - 41 73 11 - 0; Fax - 90 E-Mail: info@aluteam.de / www.aluteam.de AluTeam Fahrzeugtechnik Wolfhagen GmbH Hans-Böckler-Straße 4, D-34466 Wolfhagen Tel. + 49 (0)56 92 - 609 - 0; Fax - 38 E-Mail: wolfhagen@aluteam.de / www.aluteam.de