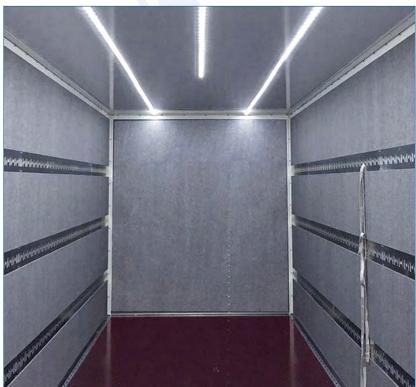

## Surface protection with needle felt

When transporting unpackaged goods such as removal goods, it is always a question of **protecting the surfaces of the load from grazing damage.** 

Felt-covered inner walls with lashing rails embedded in FerroFoam® or GFK-Foam, such as rod lashing strips, have proven their worth to furniture movers for this purpose.

- > dimensionally accurate
- > embedded lashing rails
- > can be combined with all flat interior surface layers

AluTeam Fahrzeugtechnik GmbH Brockhagener Straße 88, D-33649 Bielefeld Tel. + 49 (0)521 - 41 73 11 - 0; Fax - 90 E-Mail: info@aluteam.de / www.aluteam.de AluTeam Fahrzeugtechnik Wolfhagen GmbH Hans-Böckler-Straße 4, D-34466 Wolfhagen Tel. + 49 (0)56 92 - 609 - 0; Fax - 38 E-Mail: wolfhagen@aluteam.de / www.aluteam.de