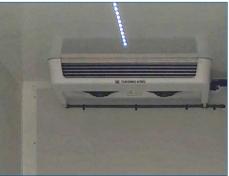

- > in the roof / front wall
- > for customary cooling units
- > for ceiling evaporators
  (also for / with partially
   recessed evaporators)

In order to securely fasten your fixtures, internal reinforcements made of steel are individually possible.