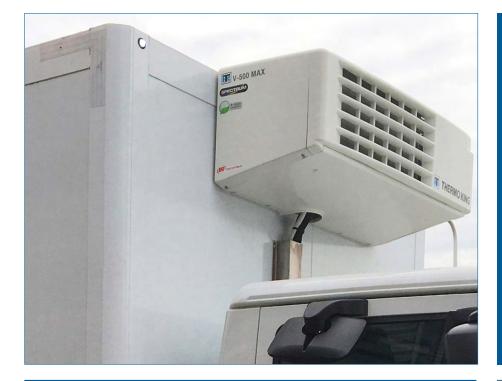

- > in the roof / front wall
- > for customary cooling units
- > for ceiling evaporators
  (also for / with partially
   recessed evaporators)

In order to securely fasten your fixtures, internal reinforcements made of steel are individually possible.