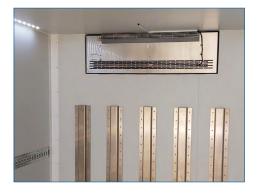

## Reinforcements

| Type of reinforcement                                         | e.g. for                                                                   |
|---------------------------------------------------------------|----------------------------------------------------------------------------|
| <b>Flat reinforcement</b> 60 x 8 mm over full width or height | light cooling units, ceiling evapo-<br>rators, electr. rolling door drives |
| <b>Beading reinforcement</b><br>25 x 1,176 mm                 | recessed lashing rails                                                     |
| <b>Lashing rail reinforcement</b><br>150 x 1,176 mm           | Attached lashing rails                                                     |
| <b>Reinforcement plates</b><br>450 x 1,176 mm                 | flat reinforcements                                                        |
| <b>Corner reinforcements</b><br>300 x 300 mm                  | Corner reinforcements in door cutouts                                      |
| Module reinforcements<br>(order-related)                      | all common refrigerators                                                   |

- > in the roof / front wall
- > for customary cooling units
- > for ceiling evaporators
  (also for / with partially
   recessed evaporators)

In order to securely fasten your fixtures, internal reinforcements made of steel are individually possible.

The reinforcements can be combined **for different components** and completely **replace wooden inserts.** 

AluTeam Fahrzeugtechnik GmbH Brockhagener Straße 88, D-33649 Bielefeld Tel. + 49 (0)521 - 41 73 11 - 0; Fax - 90 E-Mail: info@aluteam.de / www.aluteam.de AluTeam Fahrzeugtechnik Wolfhagen GmbH Hans-Böckler-Straße 4, D-34466 Wolfhagen Tel. + 49 (0)56 92 - 609 - 0; Fax - 38 E-Mail: wolfhagen@aluteam.de / www.aluteam.de 06.22