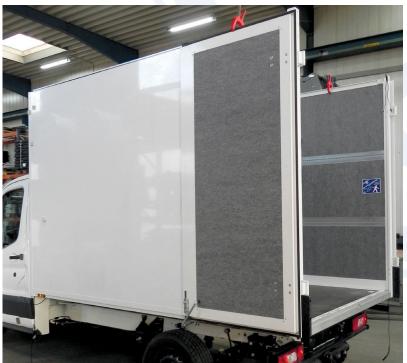

## Surface protection with needle felt

When transporting unpacked goods such as e.g. removal goods, it is always a question of **protecting the surfaces** of the cargo from damage.

Felt-covered inner walls with lashing rails embedded in FerroFoam<sup>®</sup> or AluFoam<sup>®</sup>, such as the following, have proven their worth to furniture movers for this purpose e. g. rod lashing strips.

Some customers who have already ordered **prefabricated walls with needle felt** report significant savings and optimisation in their production.

- > adapt dimensionally accurate
- > recessed cargo tracks
- can be combined with all flat interior surface layers