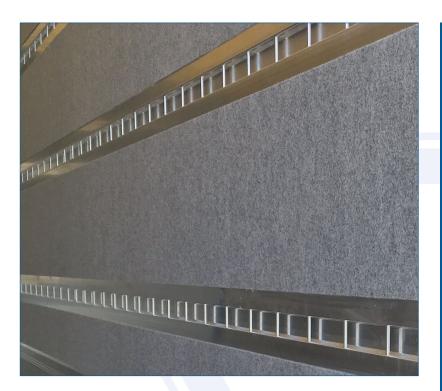

## Inner lining needle felt

## Surface protection with needle felt

When transporting unpacked goods such as e.g. removal goods, it is always a question of **protecting the surfaces** of the cargo from damage.

Felt-covered inner walls with lashing rails embedded in FerroFoam<sup>®</sup> or AluFoam<sup>®</sup>, such as the following, have proven their worth to furniture movers for this purpose e. g. rod lashing strips.