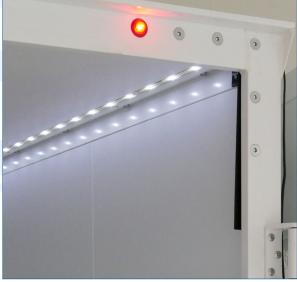

## Interior lighting, already mounted

- > For perfect illumination of the load compartment, you can choose light strips on the right and left.
- > For an **insulated roof light-strips** can be **positioned in the centre.**
- There is no need for time-consuming electrical work, the LED strips are pre-assembled and wired and only need to be plugged together.
- > optinal: motion detector connection only by plugging together