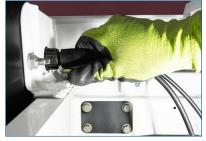

## Interior lighting, already mounted

- > For perfect illumination of the load compartment, you can choose light strips on the right and left.
- > For an **insulated roof light-strips** can be **positioned in the centre.**
- There is no need for time-consuming electrical work, the LED strips are pre-assembled and wired and only need to be plugged together.
- > optinal: motion detector connection only by plugging together