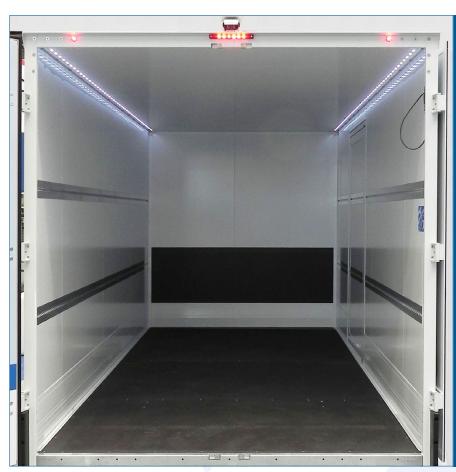

## Interior lighting, already mounted

- > For perfect illumination of the load compartment, you can choose light strips on the right and left.
- > For an **insulated roof light-strips** can be **positioned in the centre.**
- There is no need for time-consuming electrical work, the LED strips are pre-assembled and wired and only need to be plugged together.
- > optinal: motion detector connection only by plugging together