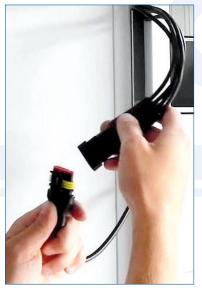

## Interior lighting, already mounted

- > For perfect illumination of the load compartment, you can choose light strips on the right and left.
- > For an **insulated roof light-strips** can be **positioned in the centre.**
- There is no need for time-consuming electrical work, the LED strips are pre-assembled and wired and only need to be plugged together.
- > optinal: motion detector connection only by plugging together