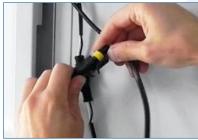

## Interior lighting, already mounted

- > For perfect illumination of the load compartment, you can choose light strips on the right and left.
- > For an **insulated roof light-strips** can be **positioned in the centre.**
- There is no need for time-consuming electrical work, the LED strips are pre-assembled and wired and only need to be plugged together.
- > optinal: motion detector connection only by plugging together