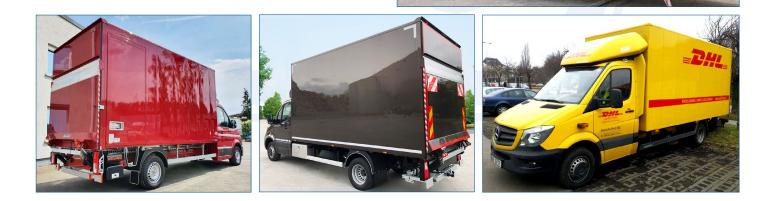

## **Coloured kits**

Already fom 1 piece!

workers makes its way through here.

side) in a high-quality powder coating.

Quite a few of your customers want to use coloured vehicles for their own external presentation. Sometimes, however, the paint booth is a bottleneck factor in the operation, especially as the shortage of skilled

As with the well-known white shades RAL 9010 or MB 9147, the powder coating is applied electrically and burned in the oven. All common RAL shades except fluorescent colours are available.

Realize significant savings and **optimizations** in your production. Improve your competitive position. **AluTeam is your partner for success.** 