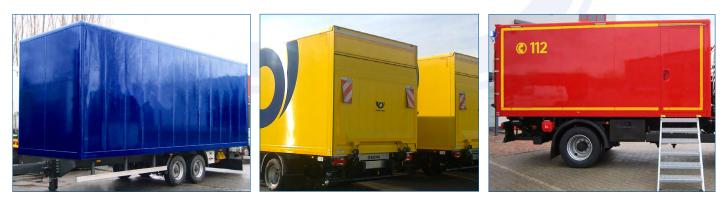

## Already fom 1 piece!

Quite a few of your customers want to use coloured vehicles for their own external presentation. Sometimes, however, the paint booth is a bottleneck factor in the operation, especially as the shortage of skilled workers makes its way through here.

Above all, however, other work in terms of business management such as. For example, refinishing is often more lucrative than painting a new body.

For series 140-3, 142-3, 143-3 we offer coloured walls (outside) **in a high-quality powder coating** from just 1 piece.

As with the well-known white shades RAL 9010 or MB 9147, the powder coating is applied electrically and burned in the oven. All common RAL shades except fluorescent colours are available.

Realize significant savings and **optimizations** in your production. Improve your competitive position. **AluTeam is your partner for success.** 