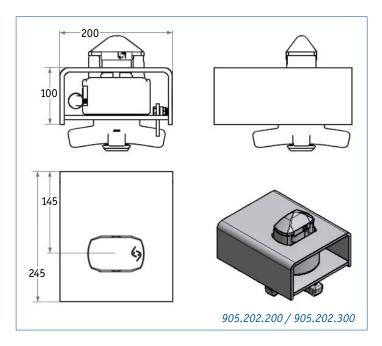

## Twist lock fully retractable: For Real Arounders

For all applications in which platform trailers also transport ISO containers, we recommend the twist locks **905.202.200 / 905.202.300** for flush welding.

The outer guide, which can be operated from the inside, makes it possible to provide the vehicle with a continuous outer frame. All our locks are available with galvanised

internal parts for **optimised protection against corrosion**. The housings are available raw for a classic paint finish and optionally hot-dip galvanised. **More information** on container technology can be found at **www.schneider-fc.com**.