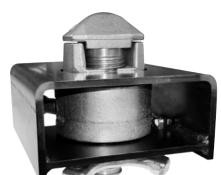

## Twist lock fully retractable: For Real Arounders

For all applications in which platform trailers also transport ISO containers, we recommend the twist locks **905.202.200 / 905.202.300** for flush welding.

The outer guide, which can be operated from the inside, makes it possible to provide the vehicle with a continuous outer frame. All our locks are available with galvanised

internal parts for **optimised protection against corrosion**. The housings are available raw for a classic paint finish and optionally hot-dip galvanised. **More information** on container technology can be found at **www.schneider-fc.com**.