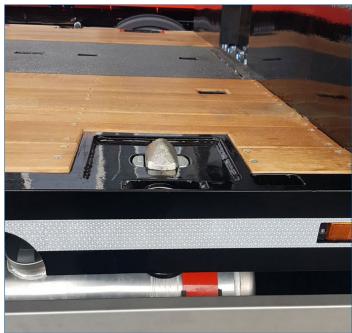

## Twist lock fully retractable: For Real Arounders

For all applications in which platform trailers also transport ISO containers, we recommend the twist locks **905.202.200 / 905.202.300** for flush welding.

The outer guide, which can be operated from the inside, makes it possible to provide the vehicle with a continuous outer frame. All our locks are available with galvanised

internal parts for **optimised protection against corrosion**. The housings are available raw for a classic paint finish and optionally hot-dip galvanised. **More information** on container technology can be found at **www.schneider-fc.com**.