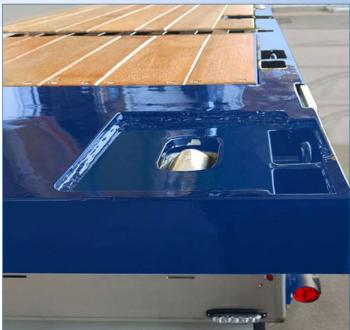

## Twist lock fully retractable: For Real Arounders

For all applications in which platform trailers also transport ISO containers, we recommend the twist locks **905.202.200 / 905.202.300** for flush welding.

The outer guide, which can be operated from the inside, makes it possible to provide the vehicle with a continuous outer frame. All our locks are available with galvanised

internal parts for **optimised protection against corrosion**. The housings are available raw for a classic paint finish and optionally hot-dip galvanised. **More information** on container technology can be found at **www.schneider-fc.com**.