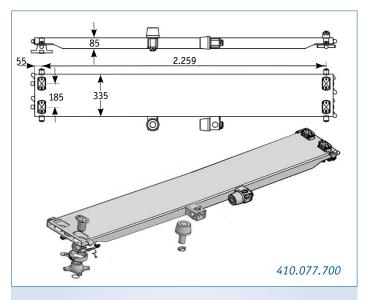

The height-adjustable swap body bolster include three lift-lock types as well as countless swivelling variations, which we configure for you, tailored to the application.

In the range of **rigid bolsters** with single or double twist locks, **the bolster 410.077.700 is a new addition** for transporting different container lengths flush with the cab:

You will find a data sheet for each bolster on our website, now also with the respective spare parts for servicing.

You can also use the product overview for Schneider swap body bolster: