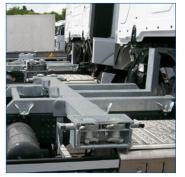

## Swap body bolster: Program revised

Our tried and tested kits are ideal for creating swap systems. For very individual requirements, there are **swap body bolster** for the usual container lengths and up to **4 parking levels of 1,020 - 1,320 mm** for welding in. We are currently revising the corresponding programme. It now includes both the height-adjustable and the rigid swap body bolsters.

All components that you weld are supplied in raw, the moving parts of the height adjustment are hot-dip galvanized. On request, you can get the swap body bolster with recessed or welded-on guide roller holders.

The height-adjustable swap body bolster include three lift-lock types as well as countless swivelling variations, which we configure for you, tailored to the application.

In the range of **rigid bolsters** with single or double twist locks, **the bolster 410.077.700 is a new addition** for transporting different container lengths flush with the cab: