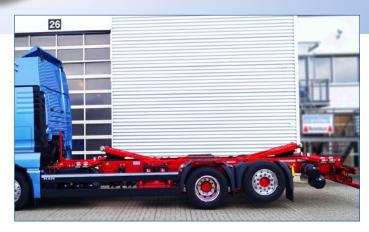

The height-adjustable swap body bolster include three lift-lock types as well as countless swivelling variations, which we configure for you, tailored to the application.

In the range of **rigid bolsters** with single or double twist locks, **the bolster 410.077.700 is a new addition** for transporting different container lengths flush with the cab: