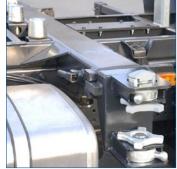

All components that you weld are supplied in raw, the moving parts of the height adjustment are hot-dip galvanized. On request, you can get the swap body bolster with recessed or welded-on guide roller holders.

The height-adjustable swap body bolster include three lift-lock types as well as countless swivelling variations, which we configure for you, tailored to the application.

In the range of **rigid bolsters** with single or double twist locks, **the bolster 410.077.700 is a new addition** for transporting different container lengths flush with the cab: