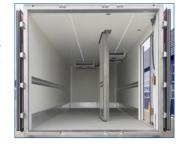

To securely fasten your installations, internal metal reinforcements are individually possible in panel production. For your customised construction we offer:

## Prefabricated body ex works!

Are you busy, but want to help your customers promptly? Then simply order an already assembled insulated prefabricated box body instead of panels or a kit.

| Reinforcement type                                       | e.g. for                                                                               |
|----------------------------------------------------------|----------------------------------------------------------------------------------------|
| Flat Reinforcement 60 x 8 mm across full width or height | Light refrigeration units, cei-<br>ling evaporators, electric roller<br>shutter drives |
| Crimp Reinforcement<br>25 x 1.176 mm                     | recessed cargo tracks                                                                  |
| Cargo Track Reinforcement<br>150 x 1.176 mm              | attached cargo tracks                                                                  |
| Reinforcing Plates<br>450 x 1.176 mm                     | area reinforcements                                                                    |
| Corner Reinforcements<br>300 x 300 mm                    | corner reinforcements in door cut-outs                                                 |
| Module Reinforcements<br>(order-related)                 | all common cooling units                                                               |

The reinforcements can be combined for different components and completely replace wooden inserts.