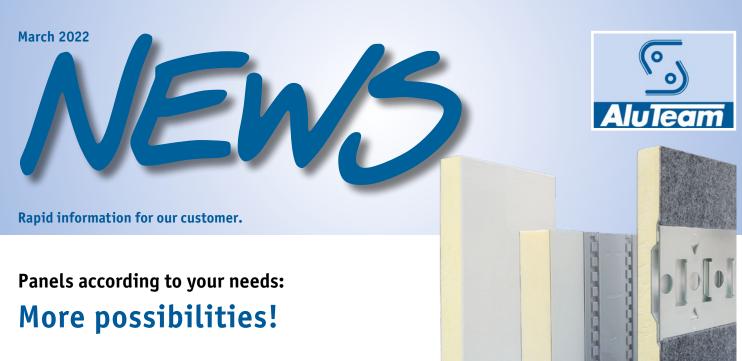

## Prefabricated body ex works!

Are you busy, but want to help your customers promptly? Then simply order an already assembled insulated prefabricated box body instead of panels or a kit.

| Reinforcement type                                       | e.g. for                                                                               |
|----------------------------------------------------------|----------------------------------------------------------------------------------------|
| Flat Reinforcement 60 x 8 mm across full width or height | Light refrigeration units, cei-<br>ling evaporators, electric roller<br>shutter drives |
| Crimp Reinforcement<br>25 x 1.176 mm                     | recessed cargo tracks                                                                  |
| Cargo Track Reinforcement<br>150 x 1.176 mm              | attached cargo tracks                                                                  |
| Reinforcing Plates<br>450 x 1.176 mm                     | area reinforcements                                                                    |
| Corner Reinforcements<br>300 x 300 mm                    | corner reinforcements in door cut-outs                                                 |
| Module Reinforcements<br>(order-related)                 | all common cooling units                                                               |