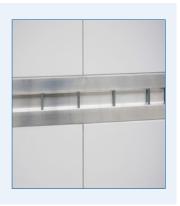

## Modified lashing rails:

For production reasons and to improve the appearance, the legs of the recessed lashing rails are a little wider in FerroFoam® and AluFoam® walls.

This does not affect the technical properties.