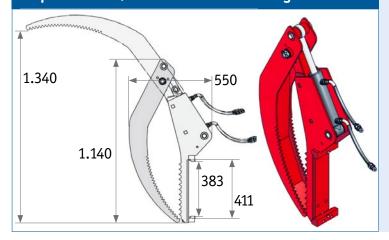

### Sophisticated, tried-and-tested design

- > to fix loads such as thick branches, thin logs or round timber logs on the pallet fork
- > attachment to Schneider pallet forks and other pallet forks with FEM2A attachment
- > powerful hydraulic cylinder on top in protected position with high closing force
- > Opening width 1,340 mm (load center of gravity 500 mm)

#### Easy to handle

- > uncomplicated installation thanks to low weight of only 75 kg and attachment via the the FEM2A mount on the pallet fork
- > incl. hydraulic hoses and BG3 connector
- > greasable pivot points
- > high-quality powder coating