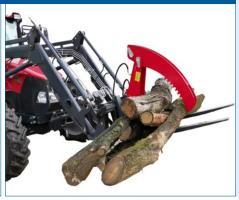

## **Gripping!**

Discover the powerful gripper arm as a safe and efficient extension for pallet forks!

### Sophisticated, tried-and-tested design

- > to fix loads such as thick branches, thin logs or round timber logs on the pallet fork
- > attachment to Schneider pallet forks and other pallet forks with FEM2A attachment
- > powerful hydraulic cylinder on top in protected position with high closing force
- > Opening width 1,340 mm (load center of gravity 500 mm)