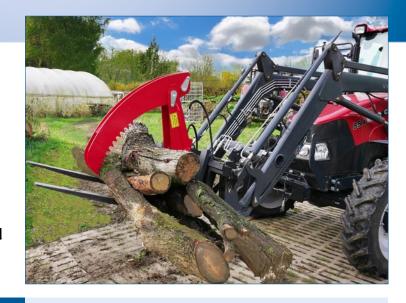

## **Gripping!**

Discover the powerful gripper arm as a safe and efficient extension for pallet forks!

### Sophisticated, tried-and-tested design

- > to fix loads such as thick branches, thin logs or round timber logs on the pallet fork
- > attachment to Schneider pallet forks and other pallet forks with FEM2A attachment
- > powerful hydraulic cylinder on top in protected position with high closing force
- > Opening width 1,340 mm (load center of gravity 500 mm)