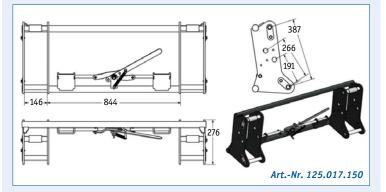

This is your opportunity: Supplement your range with our new, high-quality quick hitches with Euro mount for modern front loaders.

In this way, you can also reach customers who often unnecessarily delay replacing the frame for cost reasons. With the new quick hitch backplates, you can strengthen your product range. The quick hitches are available with both mechanical (item no. 125.017.150) and hydraulic actuation (item no. 125.017.170). You can obtain these quickly from our central warehouse in Bielefeld.