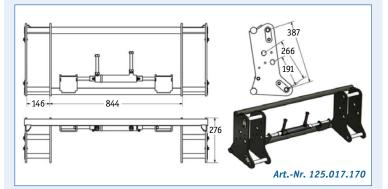

This is your opportunity: Supplement your range with our new, high-quality quick hitches with Euro mount for modern front loaders.

In this way, you can also reach customers who often unnecessarily delay replacing the frame for cost reasons. With the new quick hitch backplates, you can strengthen your product range. The quick hitches are available with both mechanical (item no. 125.017.150) and hydraulic actuation (item no. 125.017.170). You can obtain these quickly from our central warehouse in Bielefeld.