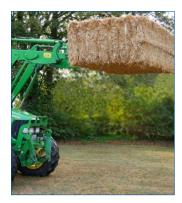

This is your opportunity: Supplement your range with our new, high-quality quick hitches with Euro mount for modern front loaders.

In this way, you can also reach customers who often unnecessarily delay replacing the frame for cost reasons. With the new quick hitch backplates, you can strengthen your product range. The quick hitches are available with both mechanical (item no. 125.017.150) and hydraulic actuation (item no. 125.017.170). You can obtain these quickly from our central warehouse in Bielefeld.