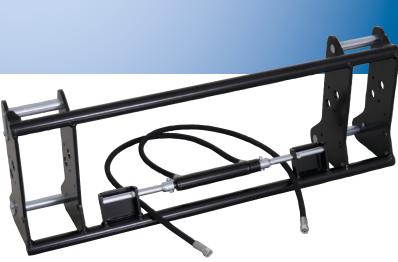

This is your opportunity: Supplement your range with our new, high-quality quick hitches with Euro mount for modern front loaders.

In this way, you can also reach customers who often unnecessarily delay replacing the frame for cost reasons. With the new quick hitch backplates, you can strengthen your product range. The quick hitches are available with both mechanical (item no. 125.017.150) and hydraulic actuation (item no. 125.017.170). You can obtain these quickly from our central warehouse in Bielefeld.