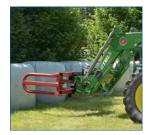

## the tool for round & square bales

Collecting bales of hay, straw or silage takes time. With the universal **Schneider square bale gripper** both large and small bales can be moved safely and quickly and stable stacks can be created without wasting space.

The square bale gripper is characterized by a solid and compact design. It grabs rectangular and round bales from 800 to 2.000 mm.

Thick-walled, sturdy tubular steel arms gently nestle against the various bale shapes with a secure grip.