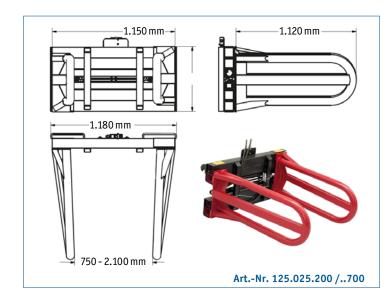

The square bale gripper is characterized by a solid and compact design. It grabs rectangular and round bales from 800 to 2.000 mm.

Thick-walled, sturdy tubular steel arms gently nestle against the various bale shapes with a secure grip.

| Square<br>bale gripper | Bracket<br>Carrier   | Min.<br>Width | Bale Size | Load<br>capacity | Weight |
|------------------------|----------------------|---------------|-----------|------------------|--------|
| Art. No.               |                      | in mm         |           | ca. in kg        |        |
| 125.025.200            | euro<br>bracket      | 1,150         | 800-2,000 | 1,000            | 210    |
| 125.025.320            | for<br>welding on    | 1,150         | 800-2,000 | 1,000            | 210    |
| 125.025.700            | LP Bracket<br>System | 1,150         | 500-2,200 | 1,000            | 250    |