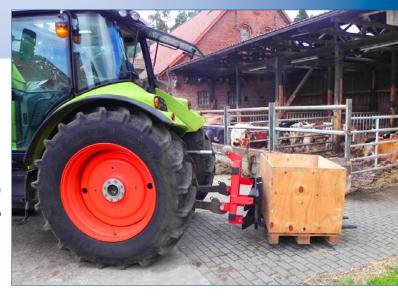

With the Schneider three-point adapter, devices with Euro

bracket (for front loader) such as bale or manure forks, buckets, etc. can be used on the rear hydraulics of the tractor. Older tractors without front loaders can also still be used.