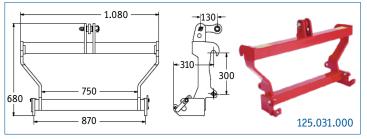

The **Schneider Euro adapter** made of higher strength steel offers the possibility to effectively drive existing devices with Cat. 2 three-point intake on the front loader with Euro bracket.

The lockable lower three-point brackets and the adjustable upper three-point brackets ensure

the safe handling of the devices.

The **Euroadapter Basis** is suitable for welding on wheel loader brackets. The lower three-point brackets are adjustable from 780 - 1,100 mm.

| Euro adapter Cat. 2 | Version                  | Load<br>capacity | Weight<br>approx. |
|---------------------|--------------------------|------------------|-------------------|
| 125.031.000         | standard                 | 1,000 kg         | 50 kg             |
| 125.031.300         | f. wheel loader brackets | 1,000 kg         | 50 kg             |