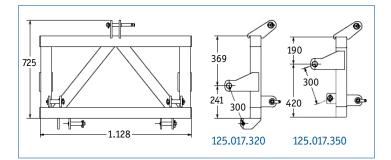

| Three-point-<br>adapter Cat. 2 | Version               | Pick-up<br>height | Load<br>capacity | Weight<br>approx. |
|--------------------------------|-----------------------|-------------------|------------------|-------------------|
| 125.017.320                    | standard              | 120 mm            | 1,000 kg         | 70 kg             |
| 125.017.350                    | for small<br>tractors | 300 mm            | 1,500 kg         | 70 kg             |