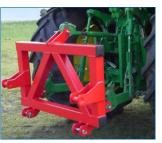

With the Schneider three-point adapter, devices with Euro

bracket (for front loader) such as bale or manure forks, buckets, etc. can be used on the rear hydraulics of the tractor. Older tractors without front loaders can also still be used.

| Three-point-<br>adapter Cat. 2 | Version               | Pick-up<br>height | Load<br>capacity | Weight<br>approx. |
|--------------------------------|-----------------------|-------------------|------------------|-------------------|
| 125.017.320                    | standard              | 120 mm            | 1,000 kg         | 70 kg             |
| 125.017.350                    | for small<br>tractors | 300 mm            | 1,500 kg         | 70 kg             |